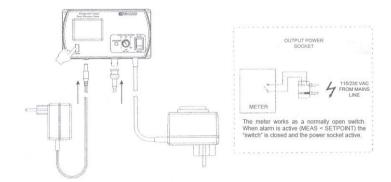

active when the measure is lower/higher than setpoint

depending on user selection

OUTPUT POWER SOCKET active when the measure is

higher/lower than selected setpoint

(5A max) depending on user selection

180 g (meter only)

### NOTE:

- The power contact is not protected by fuse inside the meter. It is recommended to protect it outside, against failure.
- WARNING: when the alarm led is blinking, the mains voltage is present in the output power socket.