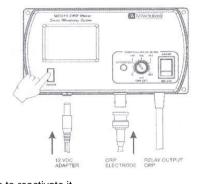

# **OPERATION:**

- Connect the supplied 12 VDC power adapter to the meter and to the mains line.
- Connect the <u>ORP electrode</u> to the BNC socket on the bottom of the meter.
- Always remove the electrode protective cap before taking any measurement. If the electrode has been left dry, soak the tip (bottom 2.5 cm) in rinse solution (M10000B) for a few minutes to reactivate it.

- Turn the instrument on by pressing the ON/OFF key.
- Allow the reading to stabilize and the meter will start continuous monitoring.
- · The meter is factory calibrated.
- A blinking alarm will indicate when the measured ORP value is lower or higher than the setpoint, depending on user selection.