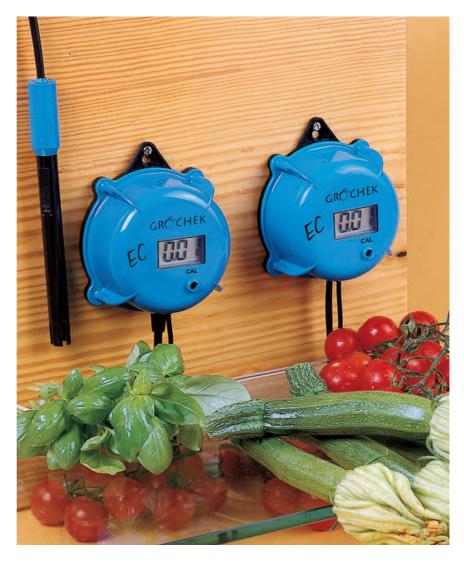

## HI983302N EC Meter

- Water-resistant
- Automatic Temperature Compensation (ATC)

The HI983302N has been engineered with a host of features suited for the aggressive environments commonly found in agricultural applications. Housings and cable connections have been sealed against vapor and humidity.

The HI983302N is supplied with a probe specifically made for horticulture and hydroponics applications. The easy-toclean probe compensates for temperature variations automatically and provides stable readings.

The 12 VDC power supply included with the meter eliminates low battery failures.

| Specifications           | HI983302N                                                                                                                                                                     |
|--------------------------|-------------------------------------------------------------------------------------------------------------------------------------------------------------------------------|
| Range                    | 0.00 to 9.99 mS/cm                                                                                                                                                            |
| Resolution               | 0.01 mS/cm                                                                                                                                                                    |
| Accuracy<br>(@25°C/77°F) | 2% F.S.                                                                                                                                                                       |
| Calibration              | manual, one-point through trimmer                                                                                                                                             |
| Temperature Compensation | automatic from 5 to 50°C (41 to 122°F)                                                                                                                                        |
| Probe                    | HI7632 EC probe with 2 m (6.6') cable (included)                                                                                                                              |
| Power supply             | 12 VDC adapter (included)                                                                                                                                                     |
| Environment              | 0 to 50°C (32 to 122°F); RH max 100%                                                                                                                                          |
| Dimensions               | 86 x 110 x 43 mm (3.4 x 4.3 x 1.7")                                                                                                                                           |
| Weight                   | 215 g (7.6 oz.)                                                                                                                                                               |
| Ordering<br>Information  | HI983302N-01 (115V) and HI983302N-02 (230V) is supplied with HI7632 probe, 12 VDC adapter, 1413 mS/cm calibration solution (20 mL), calibration screwdriver and instructions. |
|                          |                                                                                                                                                                               |