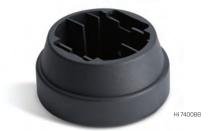

#### **Vessel for Water Test**

Plastic vessel to collect sample being measured with Water Test.

HI 740088 Vessel for Water Test

**Vial** –see also Cuvette

To be used with HI 3835 salinity test kit, to perform the reaction during titration.