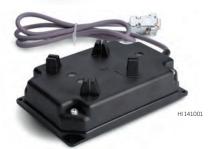

## Transmitter, Infrared, for PC Connection

Simply place the unit on the cradle and the data will be transmitted to the PC through the RS232 serial port.

Infrared interfaces to be used with temperature dataloggers.

HI 90140 Infrared transmitter for HI 140 series HI 141001 Infrared transmitter for HI 141 series