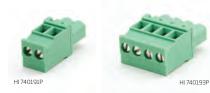

#### **Test Tube**

HI 740220 Glass test tube with caps, 25 mL (2 pcs)

**Transformer** – see Power Adapter