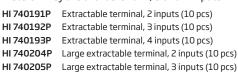

#### Terminals, Extractable, for Process Instruments

These extractable modules have been designed for quick and easy wiring of HANNA process meters. They are available for 2, 3 and 4 inputs.