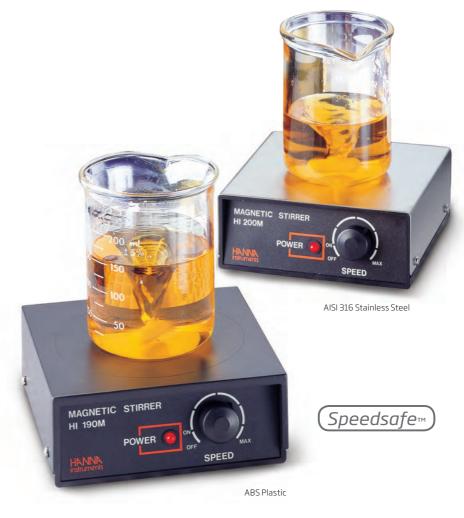

## • Built to last

 The ABS housing of HI190M and HI190 M-0 resists most harmful chemicals in the lab

The HI190M, HI190M-0 and HI200M are compact and lightweight, so that lack of laboratory bench space is no longer a concern

HI190M and HI190M-0 come supplied with an ABS cover that will resist the harmful effects of chemicals that are accidentally spilled.

HI200M has an AISI 316 stainless steel cover. This model is ideal for applications that create exothermic reactions.